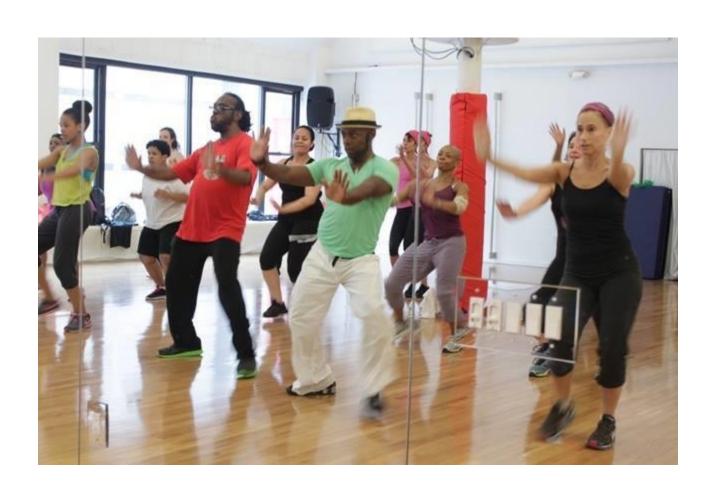

# NYC Dance Week is the time to try something new!

Take the classes you've heard rave reviews about or have always secretly wanted to try, learn from instructors who want to help you improve your health and feel good about your body - and do it all for FREE during NYC Dance Week!