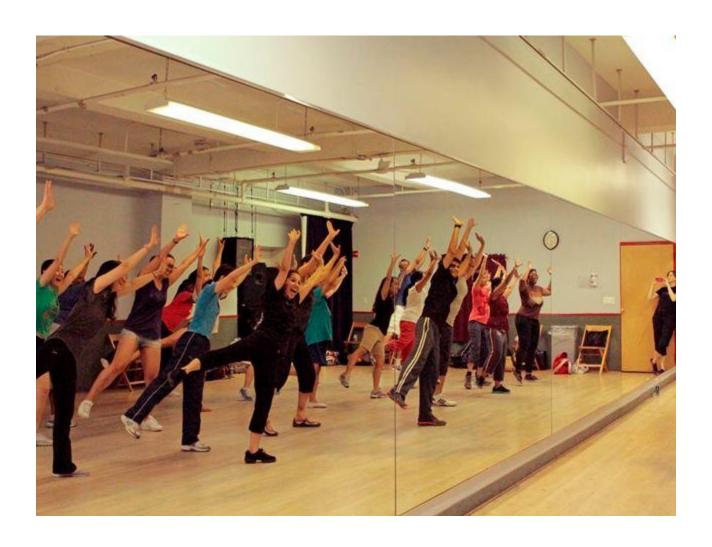

# NYC Dance Week is the time to try something new!

Take the classes you've heard rave reviews about or have always secretly wanted to try, learn from instructors who want to help you improve your health and feel good about your body - and do it all for FREE during NYC Dance Week!