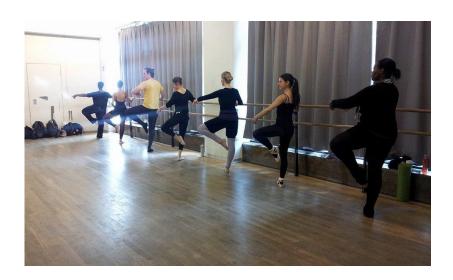

# NYC Dance Week is the time to try something new!

Take the classes you've heard rave reviews about or have always secretly wanted to try, learn from instructors who want to help you improve your health and feel good about your body - and do it all for FREE during NYC Dance Week!